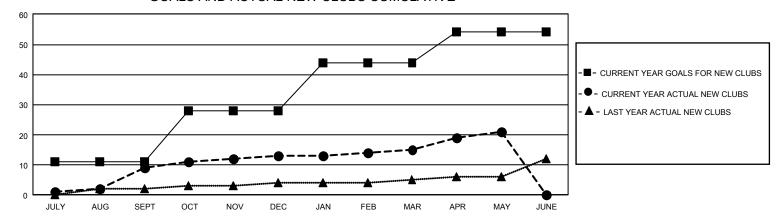

## GOALS AND ACTUAL NEW CLUBS CUMULATIVE

## GMT Constitutional Area 1, Group A

REPORT DOES NOT INCLUDE CLUBS IN UNDISTRICTED AREAS.

| Clubs                 |               |           |               |        |  |  |
|-----------------------|---------------|-----------|---------------|--------|--|--|
| RESULTS FOR 2023-2024 |               |           |               |        |  |  |
| QUARTER               | NEW CLUB GOAL | NEW CLUBS | DROPPED CLUBS |        |  |  |
| JULY/AUG/SEPT         | 33            | 9         | 11            | ∥,     |  |  |
| OCT/NOV/DEC           | 51            | 4         | 16            | d      |  |  |
| JAN/FEB/MAR           | 48            | 2         | 4             | ∥,     |  |  |
| APR/MAY/JUNE          | 30            | 6         | 3             | $\  A$ |  |  |