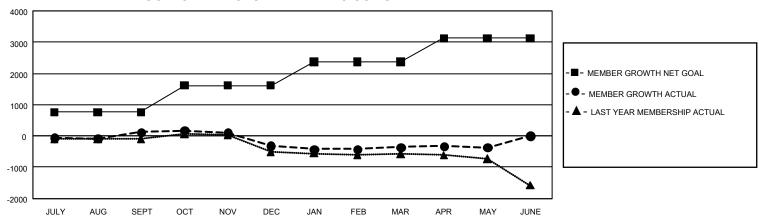

## GOALS AND ACTUAL MEMBERS CUMULATIVE

| DROPPED CLUBS: 34 |       | 861 CLUBS OF 1,426 ADDED 1<br>OR MORE NEW MEMBERS | GENDER DISTRIBUTION       |                 |  |
|-------------------|-------|---------------------------------------------------|---------------------------|-----------------|--|
|                   |       |                                                   | MALE                      | 23,506 (63.03%) |  |
|                   |       |                                                   | FEMALE                    | 13,769 (36.92%) |  |
| DROPPED MEMBERS   |       |                                                   | NON BINARY                | 7 (0.02%)       |  |
| DECEASED          | 463   |                                                   | PREFER NOT TO ANSWER      | 13 (0.03%)      |  |
| CLUB CANCELLED    | 133   |                                                   | TOTAL FAMILY UNIT MEMBERS | 6,007           |  |
| OTHER             | 4,088 | CLICK HERE FOR                                    |                           | ,               |  |
| TOTAL             | 4,684 | CUMULATIVE MEMBERSHIP DATA                        | FAMILY MEMBERS PAYING HA  | LF DUES 3,083   |  |

| Members               |                          |                         |                                                    |  |  |  |  |  |
|-----------------------|--------------------------|-------------------------|----------------------------------------------------|--|--|--|--|--|
| RESULTS FOR 2023-2024 |                          |                         |                                                    |  |  |  |  |  |
| QUARTER M             | EMBER GROWTH NET<br>GOAL | MEMBER GROWTH<br>ACTUAL | DROPPED MEMBERS<br>ACTUAL (including<br>transfers) |  |  |  |  |  |
| JULY/AUG/SEP          | T 765                    | 1,569                   | 1,272                                              |  |  |  |  |  |
| OCT/NOV/DEC           | 850                      | 1,095                   | 1,444                                              |  |  |  |  |  |
| JAN/FEB/MAR           | 748                      | 1,254                   | 1,210                                              |  |  |  |  |  |
| APR/MAY/JUNE          | 763                      | 812                     | 773                                                |  |  |  |  |  |